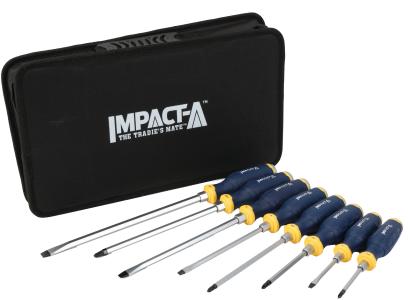

## **8PCE SCREWDRIVER SET**

The Impact-A screwdriver has a durable and corrosion-resistant S2 alloy steel shaft, extending through the entire handle providing extra strength and durability. The steel shaft has a matte chrome finish, which provides corrosion resistance.

## Set includes

- PH1 x 75mm, PH2 x 100mm,
  PH2 x 150mm, PH3 x 200mm, SL5 x75mm,
  SL6 x150mm, SL8 x200mm, SL10 x250mm
- Comes in a storage bag

Code: IMPSDSTT8PC