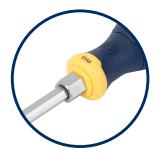

The handle is made of PP and TPE, providing rigidity and strength, a comfortable grip and some shock absorption.

This robust construction is ideal for the tradesperson. Not only is there comfort and durability, but the steel shaft extending

through the handle down to the tip of the screwdriver, provides extra strength, making it suitable for heavy-duty use and ensures longevity and ease of use.

Elevate your toolkit with our Thru Tang Precision Screwdriver Set, designed to exceed expectations in performance and durability.