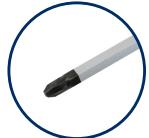

## **Key Features**

- Matt Chrome Electroplated S2 Alloy Steel Shaft: Provides strength and durability, ideal for demanding applications and will provide long lasting performance.
- PP+TPE Material Handle: Offers a comfortable grip and ergonomic design for reduced hand fatigue and strain during extended use.
- Through Steel Core Shaft: Ensures stability and strength, allowing for reliable torque transmission.
- Flat & Phillips Tips: Includes a variety of Flat and Phillips screwdrivers for versatile use in different applications.
- Precision and Versatility: Suitable for a wide range of tasks, from household repairs to professional installations.
- Reliable Performance: Designed and engineered to withstand high torque and repetitive use without compromising on performance.