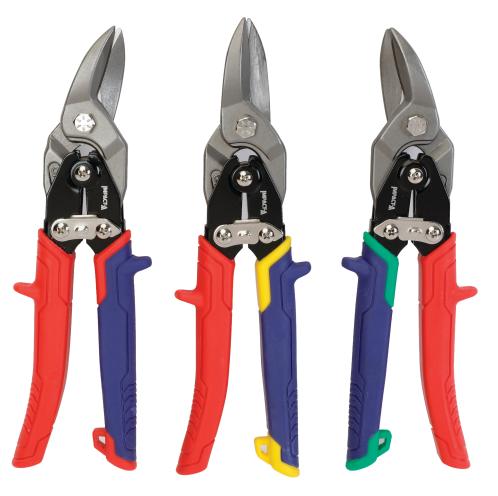

## **3-PIECE AVIATION TIN SNIP SET**

Engineered for precision and durability, the versatile Impact-A 3-Piece Aviation Tin Snip Set, is crafted from robust Chrome-Vanadium steel. Each snip features serrated cutting edges that grip materials securely for precise cuts without slippage.

The ergonomic comfort grip handles ensure optimal control and reduce fatigue during prolonged use. Perfect for the serious tradesperson, this set includes left-cut, straight-cut, and right-cut options, making it ideal for a wide range of materials and applications.